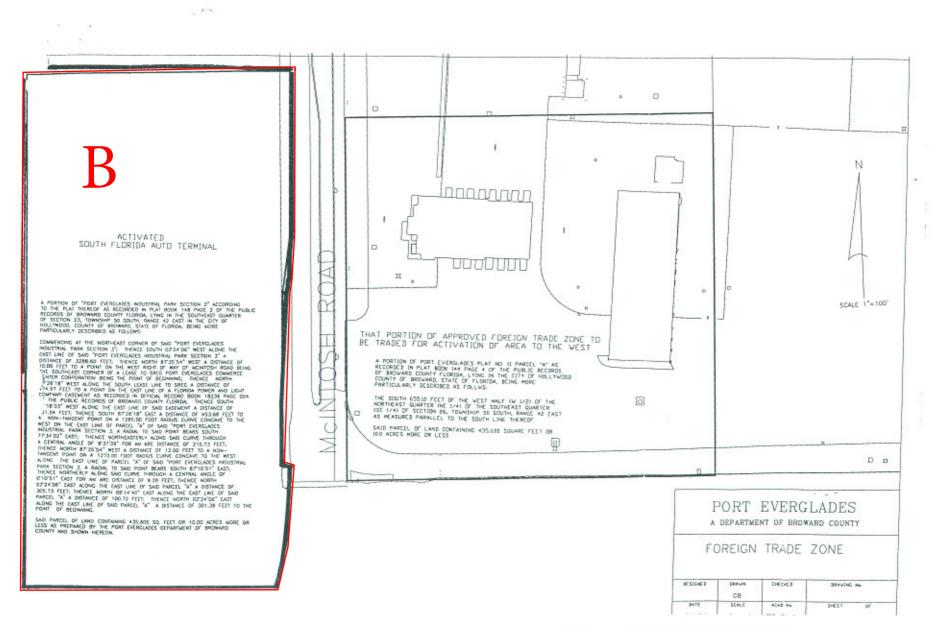

FAX: (954) 739-6409 R: FLAGLER DEVELOPMENT COMPANY

NOTE: THIS IS NOT A SKETCH OF SURVEY, but only a graphic depiction of the description shown hareon. There has been no field work, viewing of the subject property, or monuments set in connection with the preparation of the information shown hereon.

SOUTH FORIDA MACK TRUCK

[PB 112, PG 24, B.C.R.] (PB 112, PG 26, B.C.R.) POINT OF COMMENCEMENT S 02'04'27" E EASTERN-MOST MORTHEAST CORNER OF PARCEL "A" PORT EVERGLADES INDUSTRAL PARK SECTION 322.00 PECASUS EXECUTIVE PLAT (PB 137, PC 13, B.C.R.) POINT OF BEGINNING 60% PORT EVERGADES
PLAT NO. 3
(178 104 PC 32, B.C.R.) 8 914.01" N 8755'33" E S 02'04'27" E 735,29 PARCEL "A"

PORT EVERCLADES INDUSTIAL

PARK SECTION ONE

(PB 112, PG 43, B.CR.) 302.60 NOO. B/W S 880708" W 0 10.00 > SOUTH BOUNDARY P