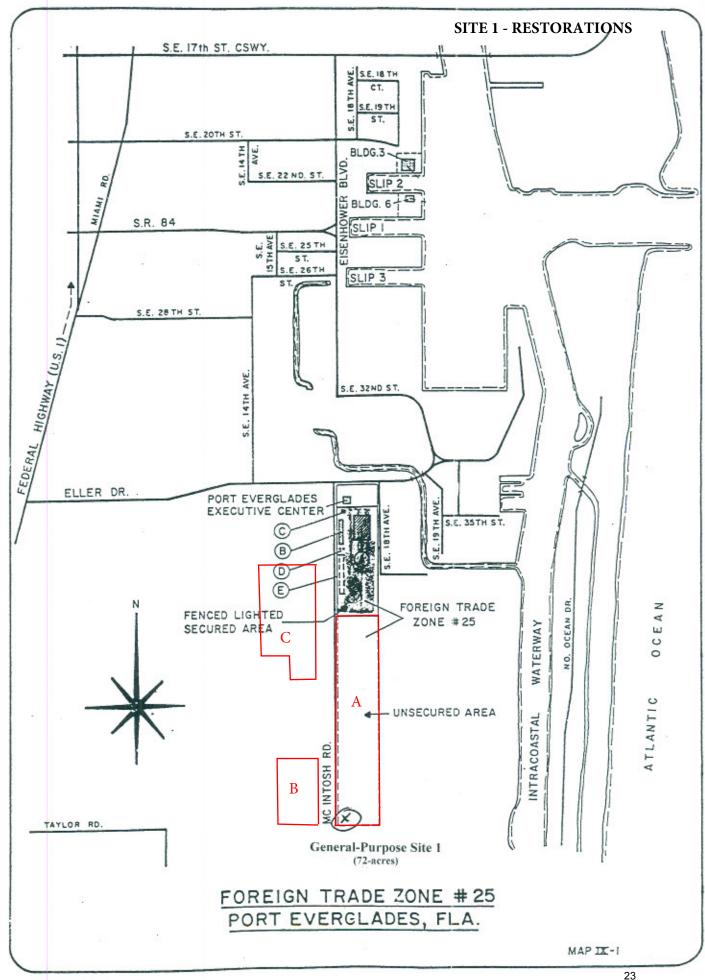

FAX: (954) 739-6409 R: FLAGLER DEVELOPMENT COMPANY

NOTE: THIS IS NOT A SKETCH OF SURVEY, but only a graphic depiction of the description shown hareon. There has been no field work, viewing of the subject property, or monuments set in connection with the preparation of the information shown hereon.

SOUTH FORIDA MACK TRUCK

[PB 112, PG 24, B.C.R.] (PB 112, PG 26, B.C.R.) POINT OF COMMENCEMENT S 02'04'27" E EASTERN-MOST MORTHEAST CORNER OF PARCEL "A" PORT EVERGLADES INDUSTRAL PARK SECTION 322.00 PECASUS EXECUTIVE PLAT (PB 137, PC 13, B.C.R.) POINT OF BEGINNING 60% PORT EVERGADES
PLAT NO. 3
(178 104 PC 32, B.C.R.) 8 914.01" N 8755'33" E S 02'04'27" E 735,29 PARCEL "A"

PORT EVERCLADES INDUSTIAL

PARK SECTION ONE

(PB 112, PG 43, B.CR.) 302.60 NOO. B/W S 880708" W 0 10.00 > SOUTH BOUNDARY