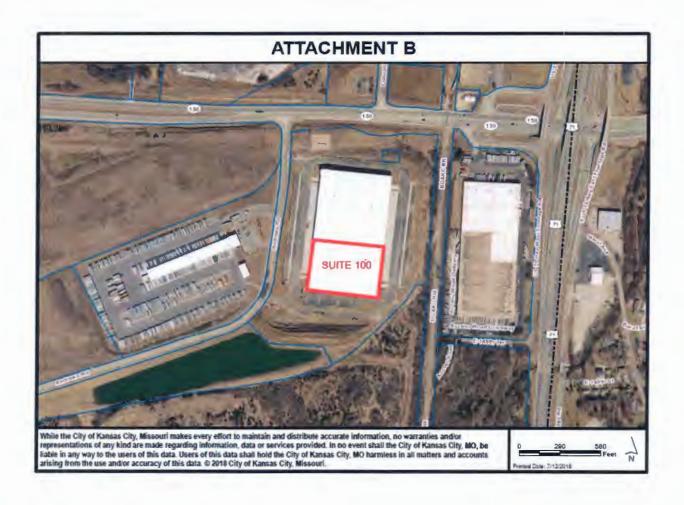

## Attachment B - Site Plan Aerial Street View

Moshay Inc. dba A4 14901 Andrews Road, Suite 100 Kansas City, MO 64147

**3.99 ACRES** 

## **ATTACHMENT B**

While the City of Kansas City, Missouri makes every effort to maintain and distribute accurate information, no warranties and/or representations of any kind are made regarding information, data or services provided. In no event shall the City of Kansas City, MO, be liable in any way to the users of this data. Users of this data shall hold the City of Kansas City, MO harmless in all matters and accounts arising from the use and/or accuracy of this data. © 2018 City of Kansas City, Missouri.